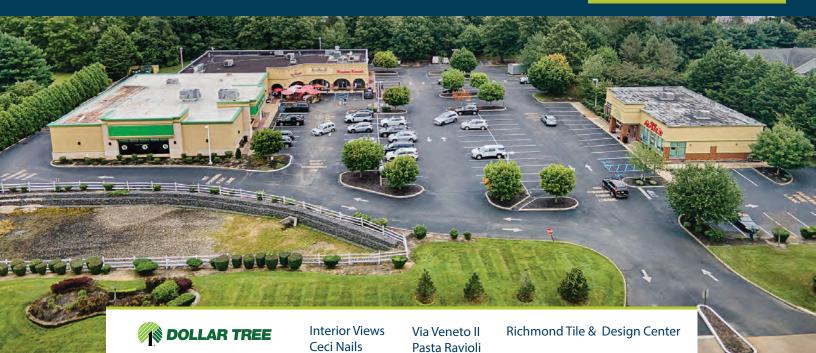

### THE ORCHARDS AT WALL SHOPPING CENTER

Route 35 North | Wall Township, New Jersey | MONMOUTH COUNTY

# TENANTS

| 2410 Highway 35           | SF Occupied | Chain | Store Type          | Available |
|---------------------------|-------------|-------|---------------------|-----------|
|                           |             |       |                     |           |
| Dollar Tree               | 9,460       | Yes   | General Merchandise | No        |
| Pastosa Ravioli           | 2,182       | No    | Food / Dining       | No        |
| Interior Views            | 1,513       | No    | Services            | No        |
| Via Veneto Ristorante     | 5,349       | No    | Food / Dining       | No        |
| Ceci Nail Salon           | 2,000       | No    | Services            | No        |
| Richmond Tile & Design Ce | enter 2,000 | No    | Retail              | No        |
|                           |             |       |                     |           |