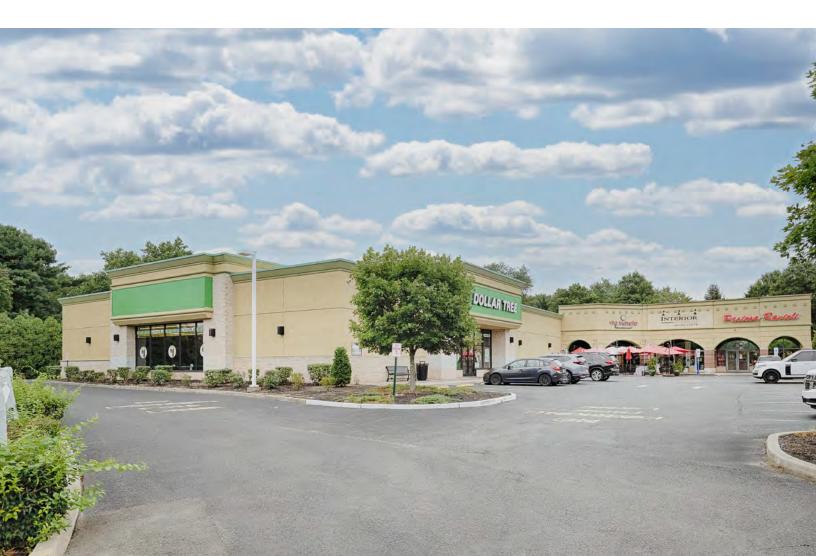

### THE ORCHARDS AT WALL SHOPPING CENTER

Route 35 North | Wall Township, New Jersey | MONMOUTH COUNTY

# TENANTS

| 2410 Highway 35           | SF Occupied | Chain | Store Type          | Available |
|---------------------------|-------------|-------|---------------------|-----------|
|                           |             |       |                     |           |
| Dollar Tree               | 9,460       | Yes   | General Merchandise | No        |
| Pastosa Ravioli           | 2,182       | No    | Food / Dining       | No        |
| Interior Views            | 1,513       | No    | Services            | No        |
| Via Veneto Ristorante     | 5,349       | No    | Food / Dining       | No        |
| Ceci Nail Salon           | 2,000       | No    | Services            | No        |
| Richmond Tile & Design Ce | enter 2,000 | No    | Retail              | No        |
|                           |             |       |                     |           |