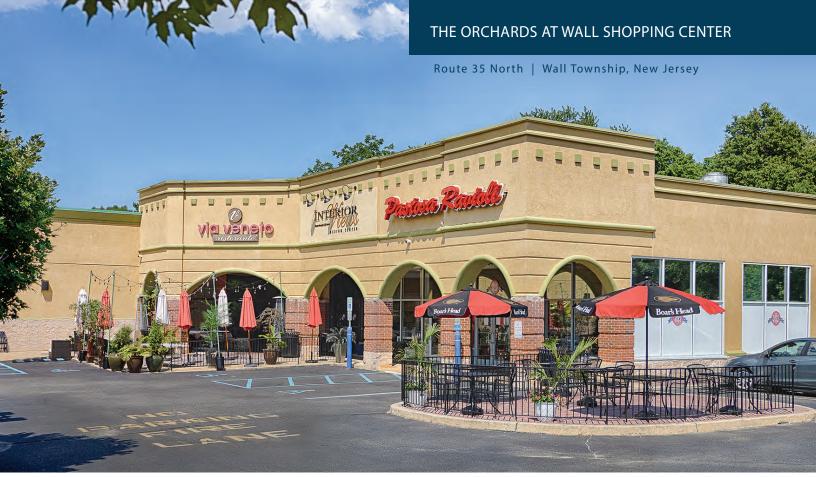

### THE ORCHARDS AT WALL SHOPPING CENTER

Route 35 North | Wall Township, New Jersey | MONMOUTH COUNTY

### **FULLY LEASED**