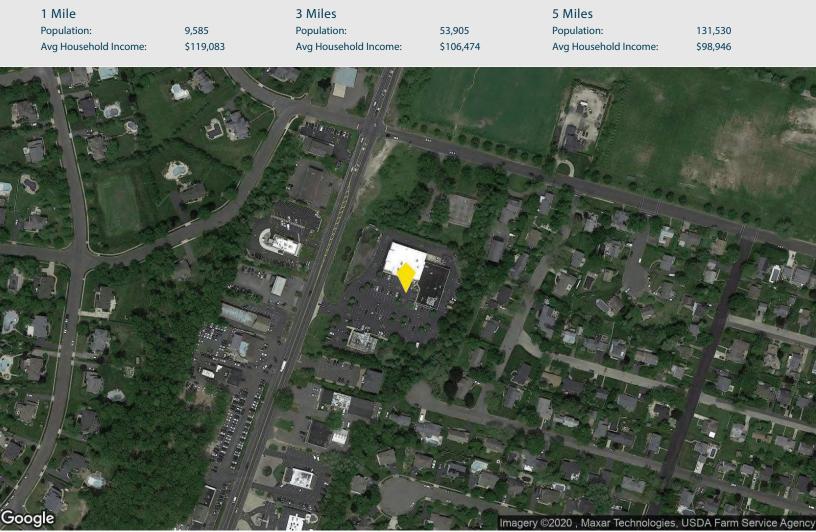

| 22,504 SF                          |
| Parking:            | 100 Surface Spaces                 |
| Features:           | Freeway Visibiltiy                 |
| Frontage:           | Rt 35 218'                         |
| Features:           | Freeway Visibility                 |
| Land Acres:         | 3.94 AC                            |
| Frontage:           | Rt 35 218'                         |
| Floors:             | 1                                  |
| Location Score:     | Excellent Location (77)            |



#### Landlord Construction:

Standard work letter (includes accoustical ceiling, HVAC, sheet rock walls ready for paint, glass storefront, bathroom, hot water heater). Additional fit up negotiable.

Route 35 North | Wall Township, New Jersey

### DEMOGRAPHICS







Route 35 North | Wall Township, New Jersey

# TENANTS

| 2410 Highway 35           | SF Occupied | Chain | Store Type          | Available |
|---------------------------|-------------|-------|---------------------|-----------|
|                           |             |       |                     |           |
| Dollar Tree               | 9,460       | Yes   | General Merchandise | No        |
| Pastosa Ravioli           | 2,182       | No    | Food / Dining       | No        |
| Interior Views            | 1,513       | No    | Services            | No        |
| Via Veneto Ristorante     | 5,349       | No    | Food / Dining       | No        |
| Ceci Nail Salon           | 2,000       | No    | Services            | No        |
| Richmond Tile & Design Ce | enter 2,000 | No    |