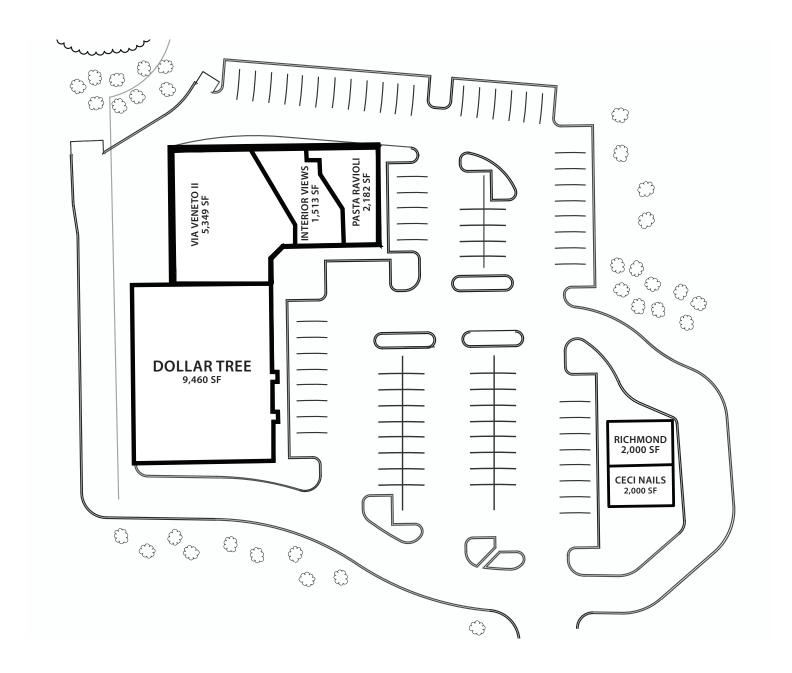

# TENANTS

| 2410 Highway 35           | SF Occupied | Chain | Store Type          | Available |
|---------------------------|-------------|-------|---------------------|-----------|
|                           |             |       |                     |           |
| Dollar Tree               | 9,460       | Yes   | General Merchandise | No        |
| Pastosa Ravioli           | 2,182       | No    | Food / Dining       | No        |
| Interior Views            | 1,513       | No    | Services            | No        |
| Via Veneto Ristorante     | 5,349       | No    | Food / Dining       | No        |
| Ceci Nail Salon           | 2,000       | No    | Services            | No        |
| Richmond Tile & Design Ce | enter 2,000 | No    | Retail              | No        |
|                           |             |       |                     |           |