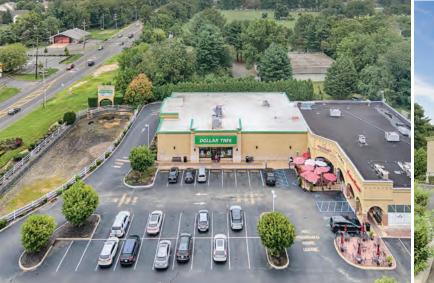

### THE ORCHARDS AT WALL SHOPPING CENTER

Route 35 North | Wall Township, New Jersey | MONMOUTH COUNTY

# AT A GLANCE

| Туре:               | Neighborhood Center                |
|---------------------|------------------------------------|
| Rent Economics:     | Base Rent - Prevailing market rent |
| Tenant Concessions: | Negotiable                         |
| Tenants:            | 6                                  |
| GLA:                | 22,504 SF                          |
| Parking:            | 100 Surface Spaces                 |
| Features:           | Freeway Visibiltiy                 |
| Frontage:           | Rt 35 218'                         |
| Features:           | Freeway Visibility                 |
| Land Acres:         | 3.94 AC                            |
| Frontage:           | Rt 35 218'                         |
| Floors:             | 1                                  |
| Location Score:     | Excellent Location (77)            |