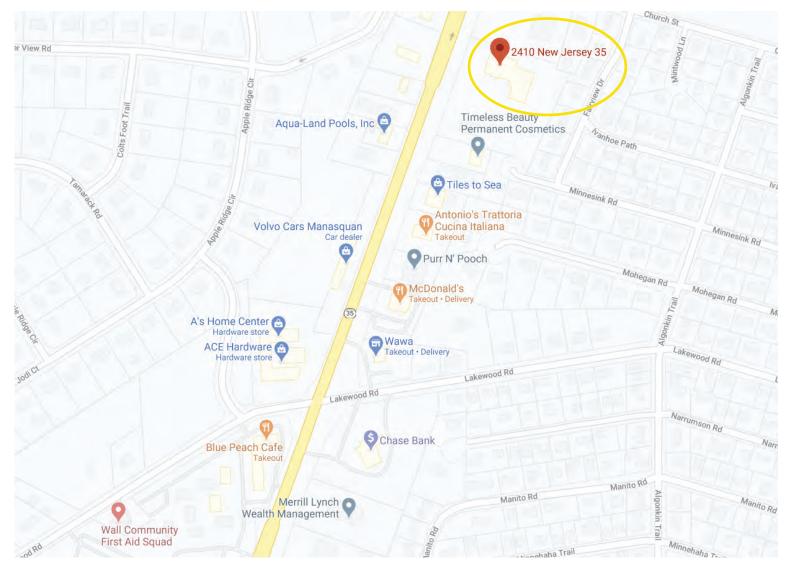

| Available |
|---------------------------|-------------|-------|---------------------|-----------|
|                           |             |       |                     |           |
| Dollar Tree               | 9,460       | Yes   | General Merchandise | No        |
| Pastosa Ravioli           | 2,182       | No    | Food / Dining       | No        |
| Interior Views            | 1,513       | No    | Services            | No        |
| Via Veneto Ristorante     | 5,349       | No    | Food / Dining       | No        |
| Ceci Nail Salon           | 2,000       | No    | Services            | No        |
| Richmond Tile & Design Ce | enter 2,000 | No    | Retail              | No        |
|                           |             |       |                     |           |







Route 35 North | Wall Township, New Jersey



### CONTACT

Listing Broker Florham Realty Group, Inc. Phone (732) 583-1200 Fax (732) 583-5050

Contacts Karen Dolan Ext - 3 Theresa Bocchino Ext - 5 Florham Realty Management, LLC 1075 Route 34, Suite G Aberdeen, New Jersey 07747

P: (732) 583-1200 F: (732) 583-5050 email: info@florhamrealty.com www.florhamrealty.com