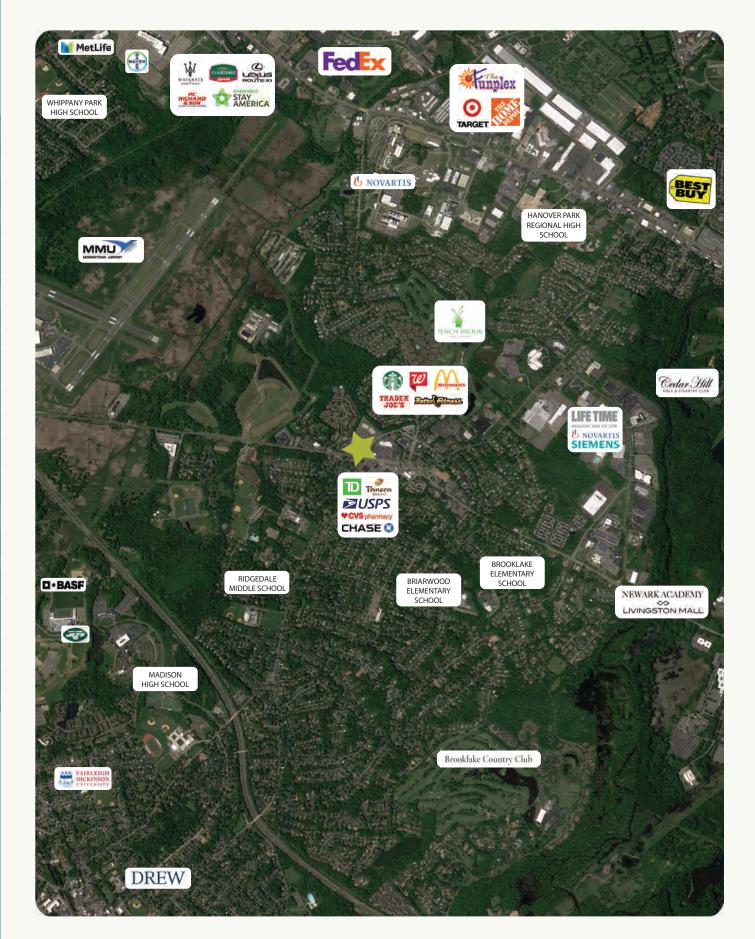

#### **DEMOGRAPHICS**

3 MILES

Population: 47,658 Avg. Household Income: \$146,619

5 MILES

Population: 142,445 Avg. Household Income: \$156,091

7 MILES

Population: 299,695 Avg. Household Income: \$134,399